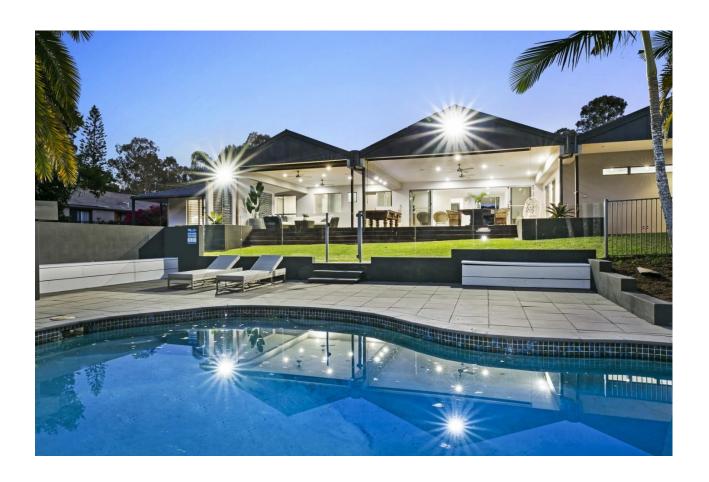

#### HOME FEATURES

589m2 (approximately 63 squares)

Multiple indoor/outdoor entertaining and recreational areas areas

Feature Swimming Pool with ample sun lounge area

221m2 covered alfresco entertaining area with pool and acreage views

Four bedrooms (master and junior suites with ensuite and walk-in robe

Three bathrooms (2 ensuites plus main bathroom)

Spacious chef kitchen with stone bench tops, Ilve free-standing cooker and canopy extraction

Media lounge with cinematic projector and screen

Open plan kitchen, lounge, dining

30 Panel 13.7KWH Solar System with Sonnen Home Energy Storage

Daikin multi-zone ducted airconditioning (maximum residential capacity)