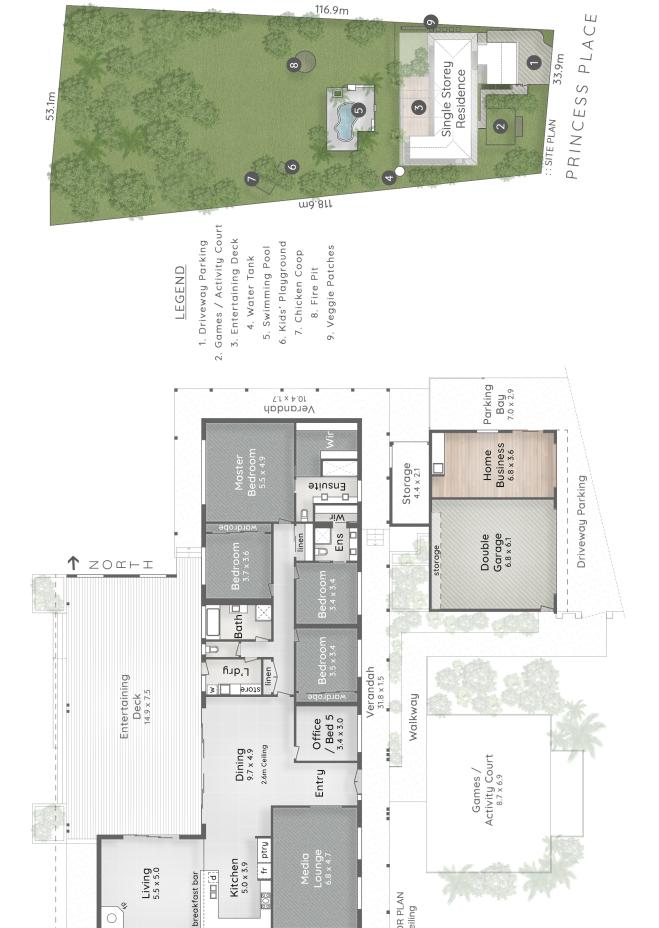

### **HOUSE & LAND**

5,058m2 picturesque usable acreage block with creek in quiet cul de sac

589m2 (63 squares) of living and entertaining

Year Built - 1989

Double Garage with built-in shelving

Additional Parking Bay

Workshop / Storage fully enclosed with roller door

Home business or studio with wet bar

Fire Pit

Town Water

2 x Water Tanks

Fully landscaped gardens and lawn

Creek as part of block

Orchard with established fruit-bearing trees - (2 Mango, 3 Mandarin, 1 Lemon, 1 Lime, 2 Olive, I

Pomegranate)

Multiple Herb and Vegetable Garden above-ground beds ready for planting

Usable acreage block ready to accommodate tennis court, basketball court or football goals fully

fenced and gated

Four bedrooms (master and junior suites with ensuite and walk-in robe

Three bathrooms (2 ensuites plus main bathroom)

Spacious chef kitchen with stone bench tops, Ilve free-standing cooker and canopy extraction

Media lounge with cinematic projector and screen

Open plan kitchen, lounge, dining

30 Panel 13.7KWH Solar System with Sonnen Home Energy Storage

Daikin multi-zone ducted airconditioning (maximum residential capacity)

### **SCHOOLS**

Somerset College All Saints Anglican School Mudgeeeraba State School Robina State High School and more

:: FLOOR PLAN 2.5m Ceiling

Verandah 16.4 x 1.5

a\c unit

16 Princess Place TALLAI

Roberto Scartozzi 0406 421 679